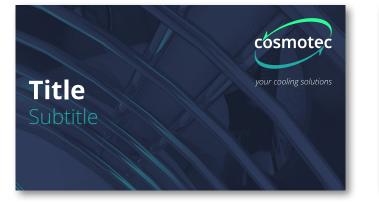

Graphic Communications > Covers

#### Graphic Communications > Page structure

Character size

| Title                     | Bold 28pt  |
|---------------------------|------------|
| Headline                  | Light 20pt |
| Subtitle                  | Bold 14pt  |
| Introductory content text | Light 11pt |
| Content text              | Light 9pt  |

## Page structure

Each page must adhere to precise rules to maintain brand identity. From the arrangement of the content to the tone of voice, everything must be uniform. The page structure must also always be clear and clean.