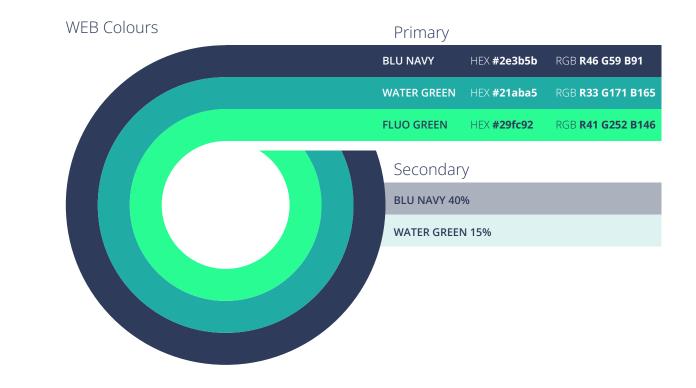

#### Primary colours

#### NAVY BLUE (#2e3b5b)

Navy blue, which in communication conveys security, was used to symbolise our professionalism and reliability. It is also the colour that best symbolises technology.

#### WATER GREEN (#21aba5)

Green is not only a reminder of the origins of our image, but also highlights our focus on environmental sustainability, underlining the fact that **cosmotec** is continuously striving to anticipate market changes.

#### FLUO GREEN (#29fc92)

It is a colour that, in addition to being suitable for digital communication, stands out and, in contrast to the navy blue, gives a pleasant luminous effect that is easy to remember and therefore easily imprinted in the viewer's mind.

#### Secondary colors

These colours offer flexibility when a wide variety of elements need to be presented. They should be used to accentuate the primary palette,

never be dominant.

WATER GREEN 15% shade NAVY BLUE 40% shade