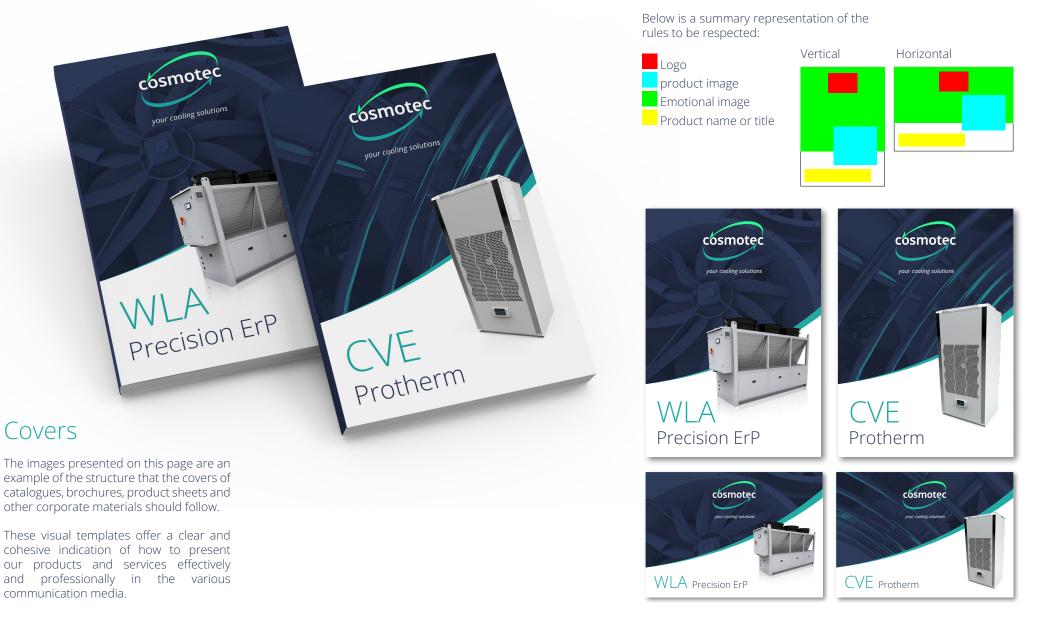

Graphic Communications > Covers

#### Graphic Communications > Page structure

Character size

| Title                     | Bold 28pt  |
|---------------------------|------------|
| Headline                  | Light 20pt |
| Subtitle                  | Bold 14pt  |
| Introductory content text | Light 11pt |
| Content text              | Light 9pt  |

## Page structure

Each page must adhere to precise rules to maintain brand identity. From the arrangement of the content to the tone of voice, everything must be uniform. The page structure must also always be clear and clean.

This consistency ensures a consistent experience for customers and reinforces the brand message.

Graphic Communications > Website