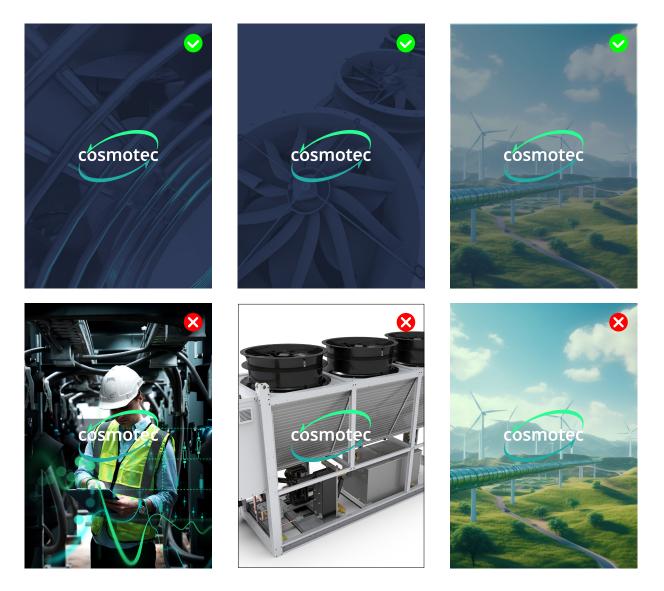

# Institutional Renderings

To ensure maximum attractiveness and visual impact, all our renderings must be executed with a keen eye for detail, from lighting to the arrangement of elements. Each product should be rendered accurately, with particular attention to sharpness and vivid colours.

In addition, it is essential that all our renderings are left-facing. This choice is not accidental; the uniform orientation towards the left creates a visual cohesion between our products, helping to consolidate the brand identity.

# Application images

**cosmotec**'s sector images, one for each application, are distinctive and representative elements of our brand. It is essential to use them consistently and uniformly in all corporate communications. Images must maintain the same shape, size and visual integrity to ensure a strong and recognisable visual identity.

Following these guidelines ensures consistency and professionalism in the corporate image, emphasising **cosmotec**'s values and objectives.

Visual identity > Coordinated image