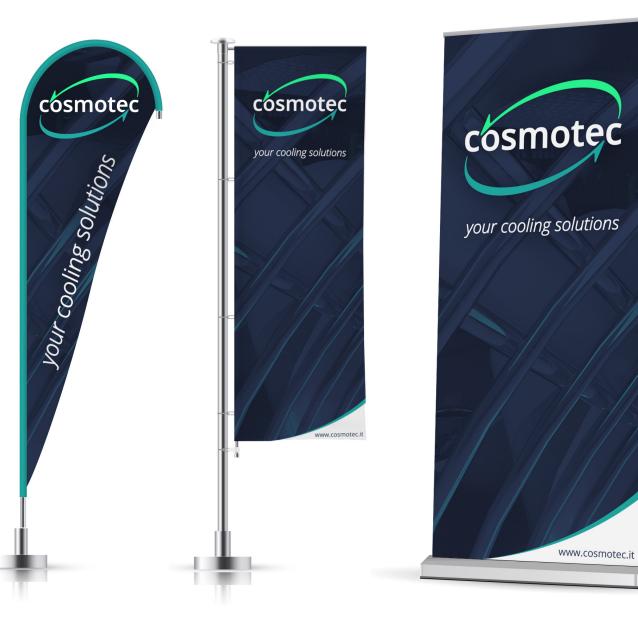

## Advertising

Shown here are examples of display communication materials such as rollups and flags, all created in keeping with **cosmotec**'s corporate image.

These tools faithfully represent the brand's aesthetics and values, offering an effective way of promoting our corporate identity at trade fairs and events.