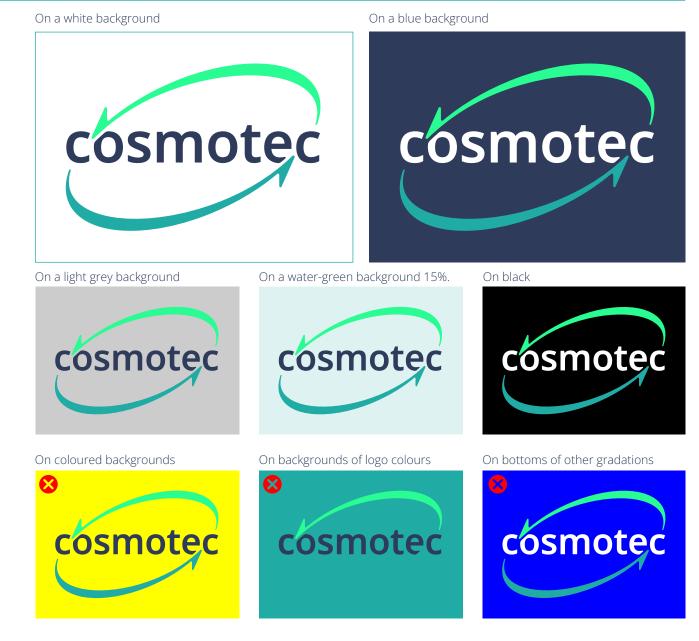

## NEVER to be done!

This page gives examples of distortions of the logo that are absolutely forbidden because they are unoriginal and because they deviate from its recognisability.

Visual identity > Logo > Background colour

## Background colour

The logo in its original colours can only be used on the following backgrounds: white, navy blue (cosmotec), light grey, 15% teal (cosmotec) and black.

It may not be used on backgrounds of a different colour from those mentioned above under any circumstances.

# Background image

The logo in its original colours may only be placed on backgrounds containing images if these allow for optimum legibility and visibility, as shown in the examples on the page.

It cannot therefore be placed on backgrounds that are too bright and contrasty.