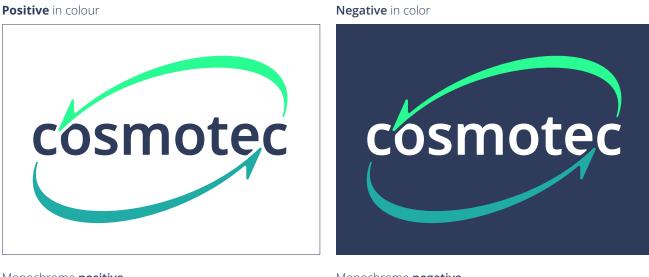

#### Monochrome **positive**

cosmotec

Monochrome negative

## Positive / Negative

In the positive version of the logo (on light backgrounds), it is essential that its three original colours are always present. In the negative version, the green tones remain unchanged while the lettering becomes white.

The transformation of the logo into a monochrome version is only permitted when it is not possible to reproduce it in its original form. This ensures that the recognition of the logo is maintained.

Visual identity > Logo > NEVER to be done!