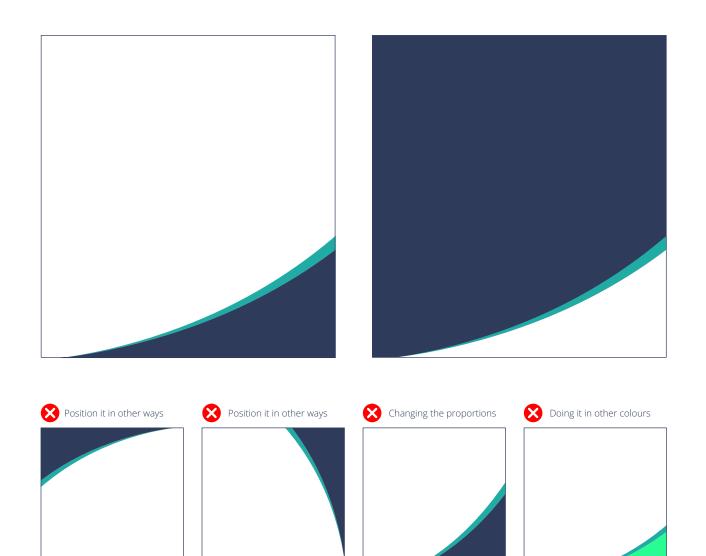

# Additional Elements

As a reinforcement of **cosmotec**'s visual image, a dynamically shaped element was created, echoing the arrow pattern of the logo, to be placed either in the bottom right-hand corner of the communication medium or as a 'cut-out' between 2 elements (see example covers on page <LN>).

It further contributes to the recognisability of the image by reinforcing its identity and giving it a fresher, more dimanic appearance if used moderately and tastefully.

Visual identity > Image