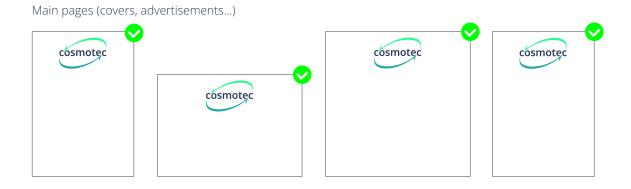

#### Secondary pages (internal pages, presentations, documents...)

# Positioning

The positioning of the **cosmotec** logo is crucial to maintaining visual consistency in all our communications.

Carefully following the guidelines in the reference image is essential to ensure a uniform and recognisable corporate image.

This consistency in logo positioning contributes to strengthening brand identity and consolidating the trust of our stakeholders.

Visual identity > Coordinated image > Business card

|                                                                                                                                                        | your cooling solutions | STULZ S.p.A.         Via E Torricelli 3         37067 Valeggio sul Mincio (VR)         Tel + 39 045 6331600         info@stuExt   www.cosmotec.it         P.NA.IT 02165760238 |
|--------------------------------------------------------------------------------------------------------------------------------------------------------|------------------------|-------------------------------------------------------------------------------------------------------------------------------------------------------------------------------|
| STULZ S.p.A.<br>Via E.Torricelli,3<br>37067 Valeggio sul Mincio (VR)<br>Tel. +39 045 6331600<br>info@stulzit   www.cosmotec.it<br>P.IVA IT 02165760238 | vour cooling solutions | <text><text><text><text><text><text></text></text></text></text></text></text>                                                                                                |
| Letterhead                                                                                                                                             |                        | Capitale sociale € 1.500.000,00<br>REA. VR0271183<br>Beguint Imprese Vit<br>Coordinativeed da parte d TrU22 Gradet                                                            |