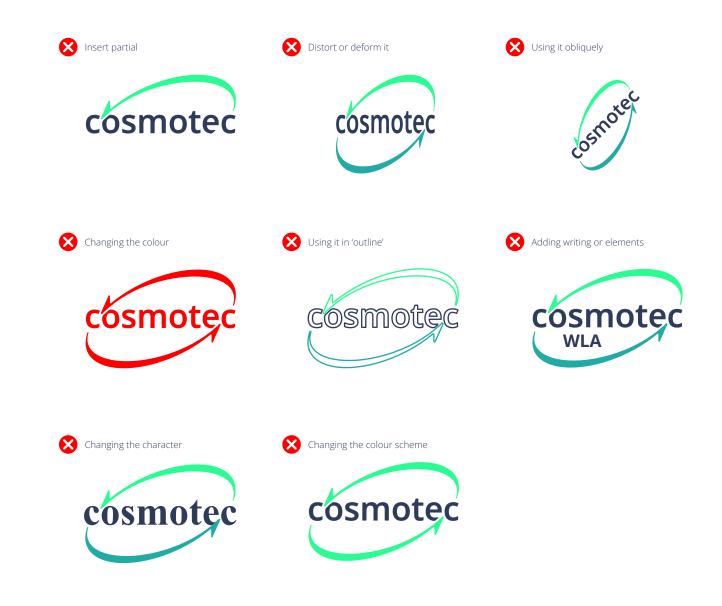

## NEVER to be done!

This page gives examples of distortions of the logo that are absolutely forbidden because they are unoriginal and because they deviate from its recognisability.

Visual identity > Logo > Background colour