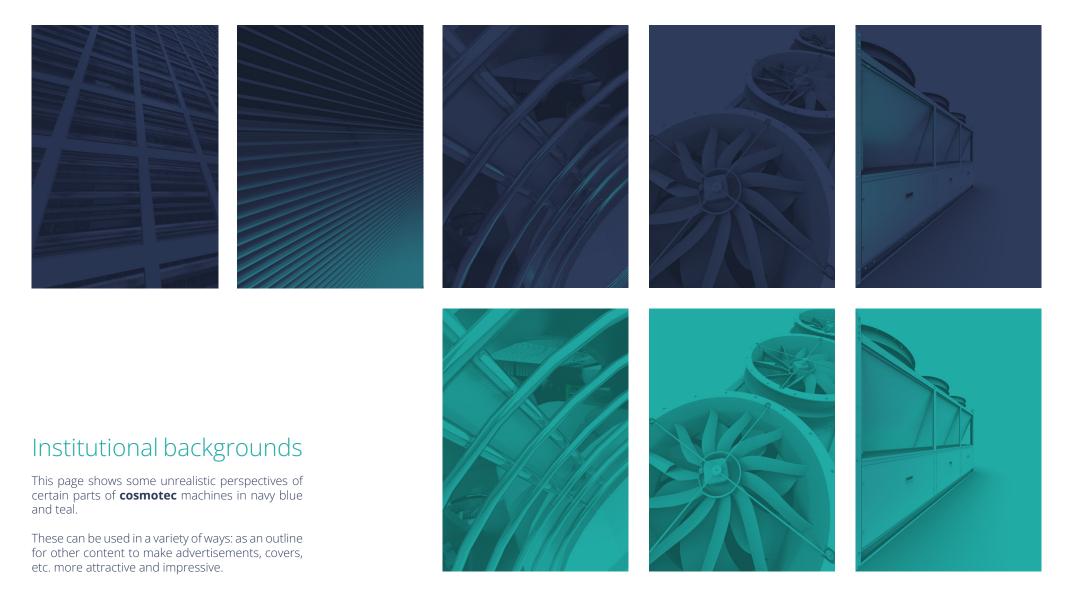

Visual identity > Image > Institutional backgrounds

Visual identity > Image > Institutional Renderings

# Institutional Renderings

To ensure maximum attractiveness and visual impact, all our renderings must be executed with a keen eye for detail, from lighting to the arrangement of elements. Each product should be rendered accurately, with particular attention to sharpness and vivid colours.

In addition, it is essential that all our renderings are left-facing. This choice is not accidental; the uniform orientation towards the left creates a visual cohesion between our products, helping to consolidate the brand identity.