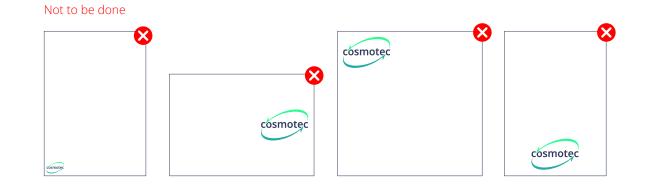

Graphic Communications > Covers

## Page structure

Each page must adhere to precise rules to maintain brand identity. From the arrangement of the content to the tone of voice, everything must be uniform. The page structure must also always be clear and clean.