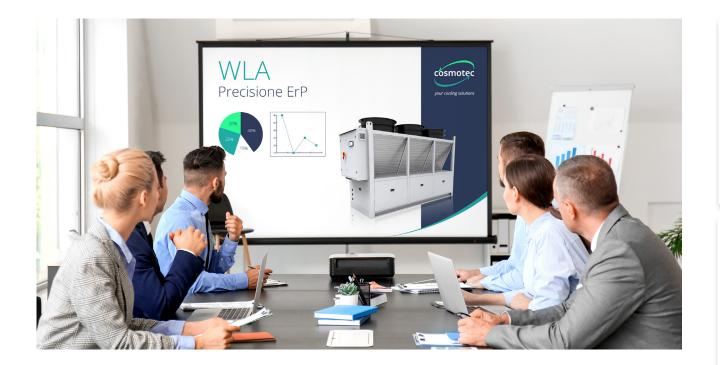

Visual identity > Coordinated image > Presentations

Text Text

Text

Text Text

## Presentations

**cosmotec**'s corporate presentations follow a defined style, framed by a predefined template, which is essential to maintain consistency and respect the brand image.

This uniform design reflects the corporate identity and values, ensuring a professional impression on every occasion.