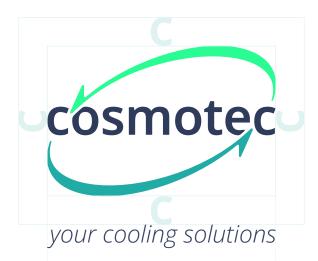

xyz ABCDEFGHIJKLMANÑOPQRSTUVWXYZ 0123456789 ' ? ! " ( % ) # @ / & < - + ÷ × = > \$ € : ; , . \*

# Typography

OPEN SANS, a font optimised for readability across print, web and mobile interfaces, was chosen as the official institutional typeface.

It is a universal font, it is a free Google font, which can therefore be used by everyone safely, ensuring consistency between all the company's various communications in every department.

Visual identity > Visual elements > Icon



Corporate values icons



#### lcon

Icons are essential graphic elements. Icons can help improve usability issues or give a strong message in a manner consistent with **cosmotec**'s visual identity. Visual identity > Visual elements > Slogan



Correct positioning with respect to the logo



your cooling solutions



## Slogan

The slogan 'your cooling solutions' contributes, together with the other elements of the visual identity, to communicating the **cosmotec** philosophy in the best possible way.

The slogan can and must therefore accompany the logo in almost every appearance.

If it is to be placed alongside the logo, it must be placed below it at a distance of one 'C' and with a width that does not exceed that of the **cosmotec** lettering.

It must always be in the font Open Sans Light (or regular if necessary for better visibility) Italic and all in lower case.

It must be printed in **cosmotec** navy blue or white if printed on dark backgrounds such as blue. Incorrect positioning with respect to the logo



Visual identity > Visual elements > Additional Elements





# Additional Elements