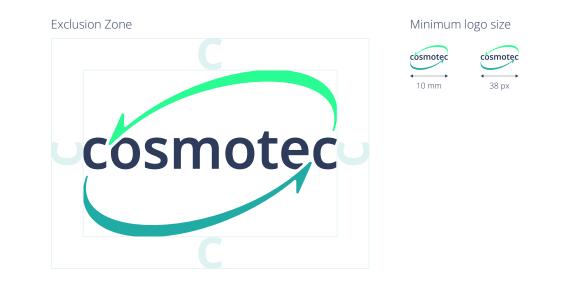

# Readability

For proper legibility and prominence of the logo, it must be placed at a "C" from other elements.

The "C" in the logo must be used as a guide for distancing from other elements above, below vertically and to the right and left horizontally.

In addition, the logo must not be smaller than 10 mm or 38 px in order to ensure its correct legibility and recognisability. Visual identity > Logo > Positive / Negative