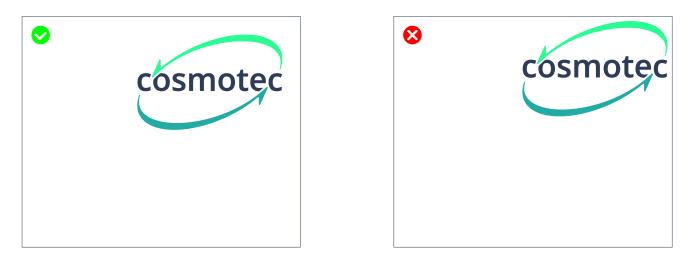

# Readability

For proper legibility and prominence of the logo, it must be placed at a "C" from other elements.

The "C" in the logo must be used as a guide for distancing from other elements above, below vertically and to the right and left horizontally.