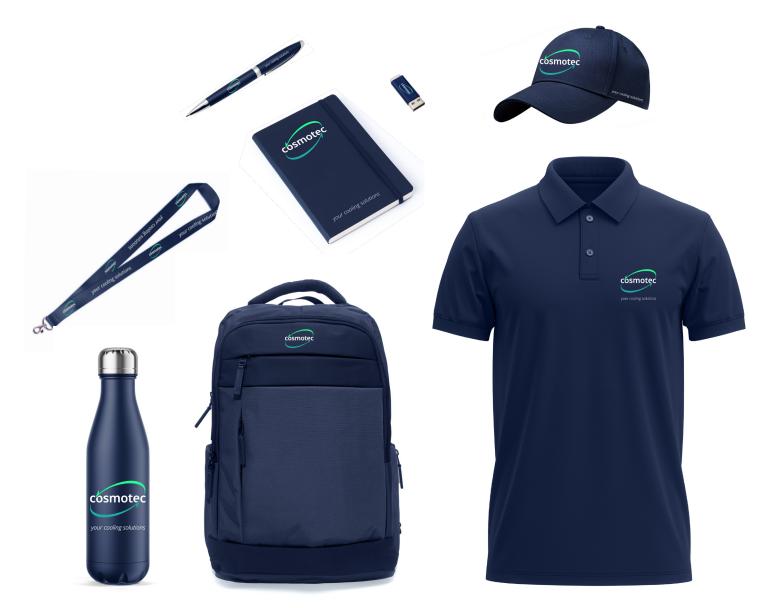

## Gadgets

**cosmotec**'s gadgets must reflect the institutional style, using the predominant corporate colours and presenting the logo in its entirety and in the correct colours.

It is essential that the gadgets conform to each other, maintaining visual consistency and representing the professional and unified brand image.