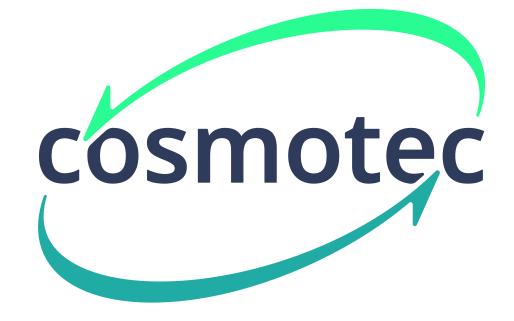

## Architecture

The **cosmotec** logo is visually composed of 3 distinct elements, the lettering plus the 2 arrows.

Inherent in the logo is the identity of **cosmotec**, the 2 dynamic arrows connect the 2 'Cs' of **cosmotec** and symbolise the philosophy of Customer Centricity and the offering of an all-round service.