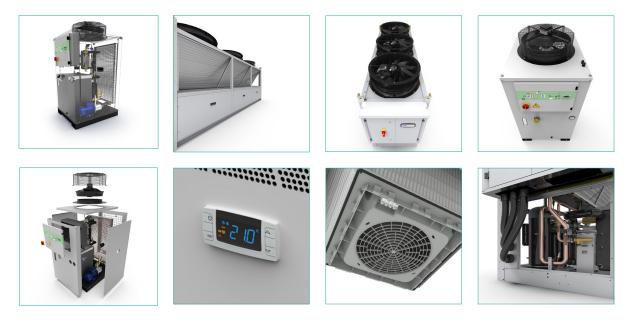

Visual identity > Image > Application images

# Application images

**cosmotec**'s sector images, one for each application, are distinctive and representative elements of our brand. It is essential to use them consistently and uniformly in all corporate communications. Images must maintain the same shape, size and visual integrity to ensure a strong and recognisable visual identity.

Following these guidelines ensures consistency and professionalism in the corporate image, emphasising **cosmotec**'s values and objectives.

Visual identity > Coordinated image